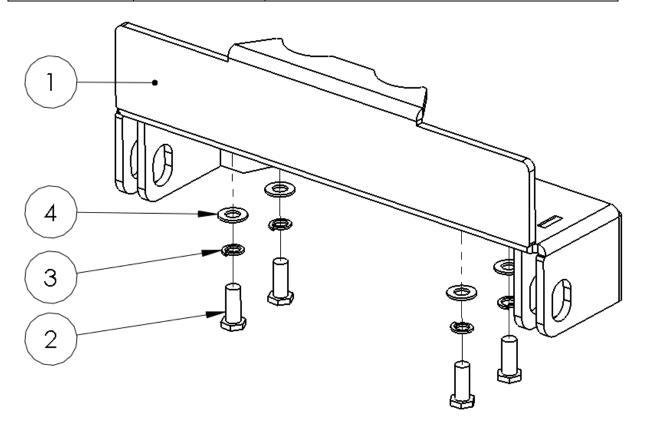

## **Kit Contents:**

| Item Number | Quantity | Part Number             |
|-------------|----------|-------------------------|
| 1           | 1        | MA11759 Plow Mount      |
| 2           | 4        | M10-1.25 x 25mm HH Bolt |
| 3           | 4        | M10 Lock Washer         |
| 4           | 4        | M10 Flat Washer         |

Figure 1

- 2. From the bottom of the MA11759 Plow Mount insert the included M10-1.25x25mm Hex Bolts (part# 2), M10 Lock Washers (part# 3) and M10 Flat washers (part# 4) in the orientation shown in MA11759 Plow Mount Assembly View.
- 3. Tighten all hardware.