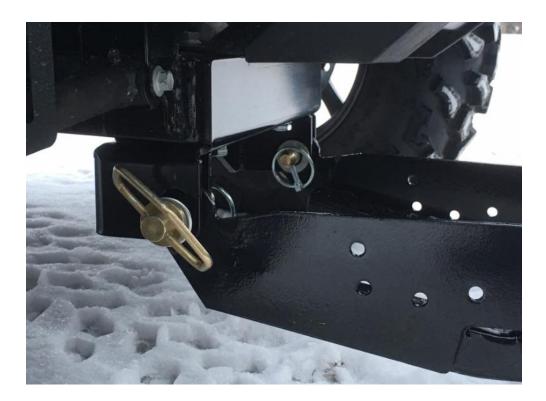

4. Attach the DENALI Plow system using the two quick release pins included in your plow kit as shown in Figure 2.

Figure 2

**5.** Following the first plow session, ensure that all hardware is tightened.