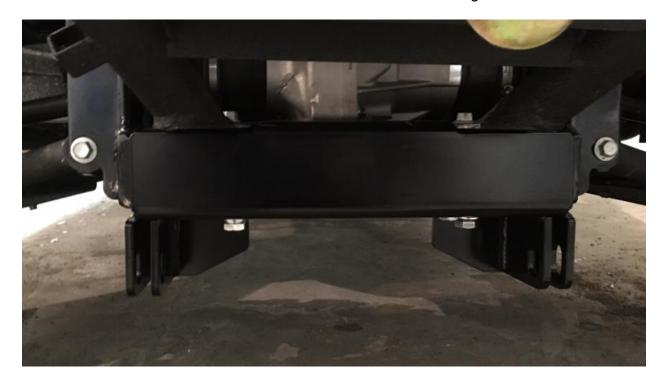

## **Odes Dominator & Raider Installation Instructions**

1. Position the MA11759 Plow Mount (part# 1) over the rectangular tube frame at the front of the Odes Dominator X or Odes Raider as shown in Figure 1.